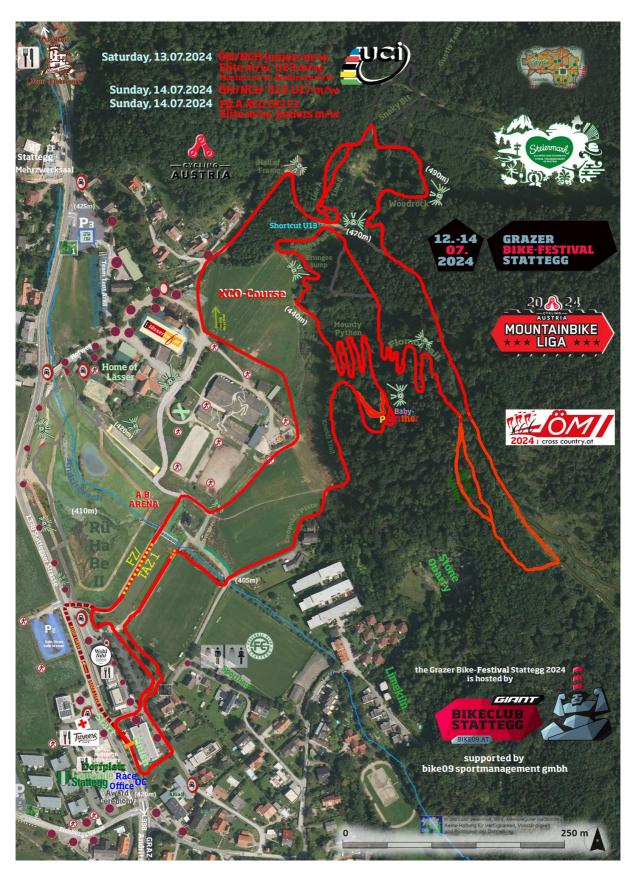

# **Riders-Briefing/Pre-Start**

Pre-Start will take place 10 min before the official starting time close to the start/finish line

**Course** 

Link to the course maps

Raiffeisen

|                            | Location: Dorfplatz Stattegg                                                                                                                                                                   |  |  |  |
|----------------------------|------------------------------------------------------------------------------------------------------------------------------------------------------------------------------------------------|--|--|--|
|                            | <b>Friday, 12.7.2024</b> 18:15 for the first 3 riders of each category                                                                                                                         |  |  |  |
| Award Ceremony             | <b>Saturday, 13.7.2024</b> Shortly after each race for the first 3 riders.                                                                                                                     |  |  |  |
|                            | <b>Sunday, 14.7.2024</b><br>12:30 U13 – U17 for the first 3 riders                                                                                                                             |  |  |  |
|                            | UCI XCO C1- Shortly after each race for the first 3 riders.                                                                                                                                    |  |  |  |
| <u>Prices</u>              | Price money according to UCI rules for UCI XCO C1 category. The prize money will be paid directly after th award ceremonies next to the podium.                                                |  |  |  |
|                            | Medals/Trophies for the frist 3 riders.                                                                                                                                                        |  |  |  |
| <u>Results</u>             | Live timing link will be published on our website                                                                                                                                              |  |  |  |
| Feed/Technical Assist Zone | One feed zone and one double tech zone located near start/finish line                                                                                                                          |  |  |  |
| Teammanger meeting         | No meeting! Latest news and relevant information will be published <u>ONLINE</u>                                                                                                               |  |  |  |
|                            | Riders briefing 10 minutes before the start                                                                                                                                                    |  |  |  |
| <u>Insurance</u>           | All participants must be covered by sufficient health, accident and liability insurance. The event organizer shall not be held liable for any damages caused to persons or material/equipment. |  |  |  |
|                            | President of the Commissaires Panel:<br>Dimitrios Konstantopoulos                                                                                                                              |  |  |  |
| <u>Officials</u>           | Chief of the national Commissaires:<br>Alex Forstmayr                                                                                                                                          |  |  |  |
|                            | National Commissaire                        |  |  |  |